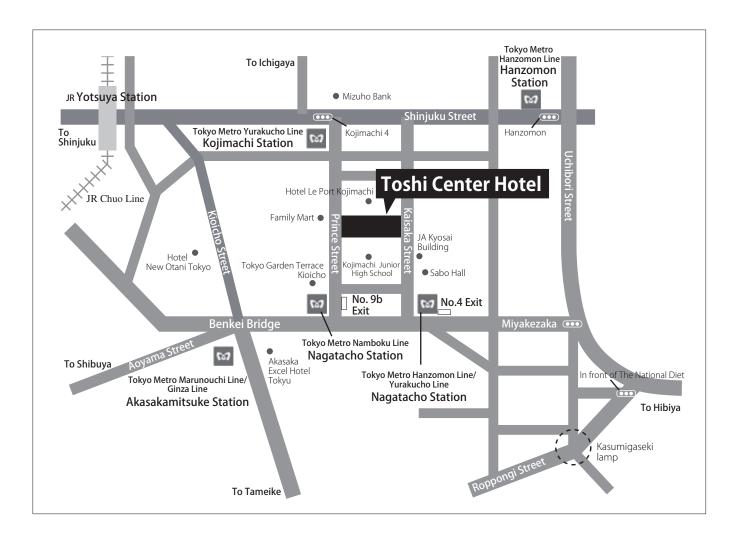

# Area Map

### **Toshi Center Hotel**

Address: 2-4-1 Hirakawa-cho, Chiyoda-ku, Tokyo 102-0093, Japan Phone: +81(0)3-3265-8211