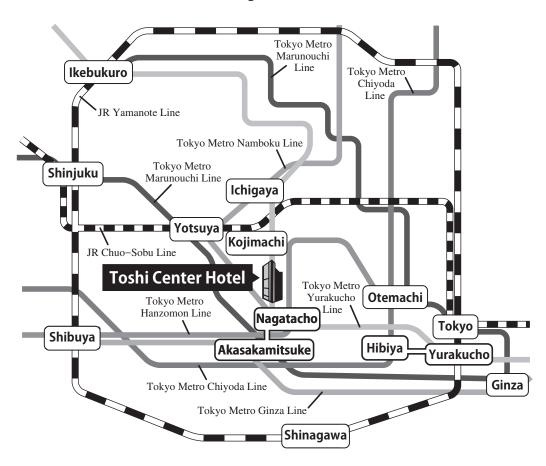

# **Transportation**

#### **From Tokyo Station**

- 1. Take JR Yamanote Line from Tokyo Station to Yurakucho Station
- 2. Transfer to Tokyo Metro Yurakucho Line
- 3. Get off at Nagatacho Station on Tokyo Metro Yurakucho Line

Or, take a taxi from Tokyo Station (about 15 minutes)

## From Haneda Airport

- By Train (about 40 minutes)
- 1. Take Tokyo Monorail at Haneda Airport Station for Hamamatsucho Station
- 2. Transfer to JR Yamanote Line at Hamamatsucho Station to Yurakucho Station
- 3. Transfer to Tokyo Metro Yurakucho Line
- 4. On the Tokyo Metro Yurakucho Line get off at Nagatacho Station
- By Bus (about 70 minutes)

Limousine bus to TOKYO GARDEN TERRACE KIOICHO

#### **From Narita Airport**

- By Train (about 80 minutes)
- 1. Take JR Narita Express for Tokyo Station
- 2. Transfer to JR Yamanote Line at Tokyo Station to Yurakucho Station
- 3. Transfer to Tokyo Metro Yurakucho Line
- 4. Get off at Nagatacho Station
- By Bus (about 120 minutes)